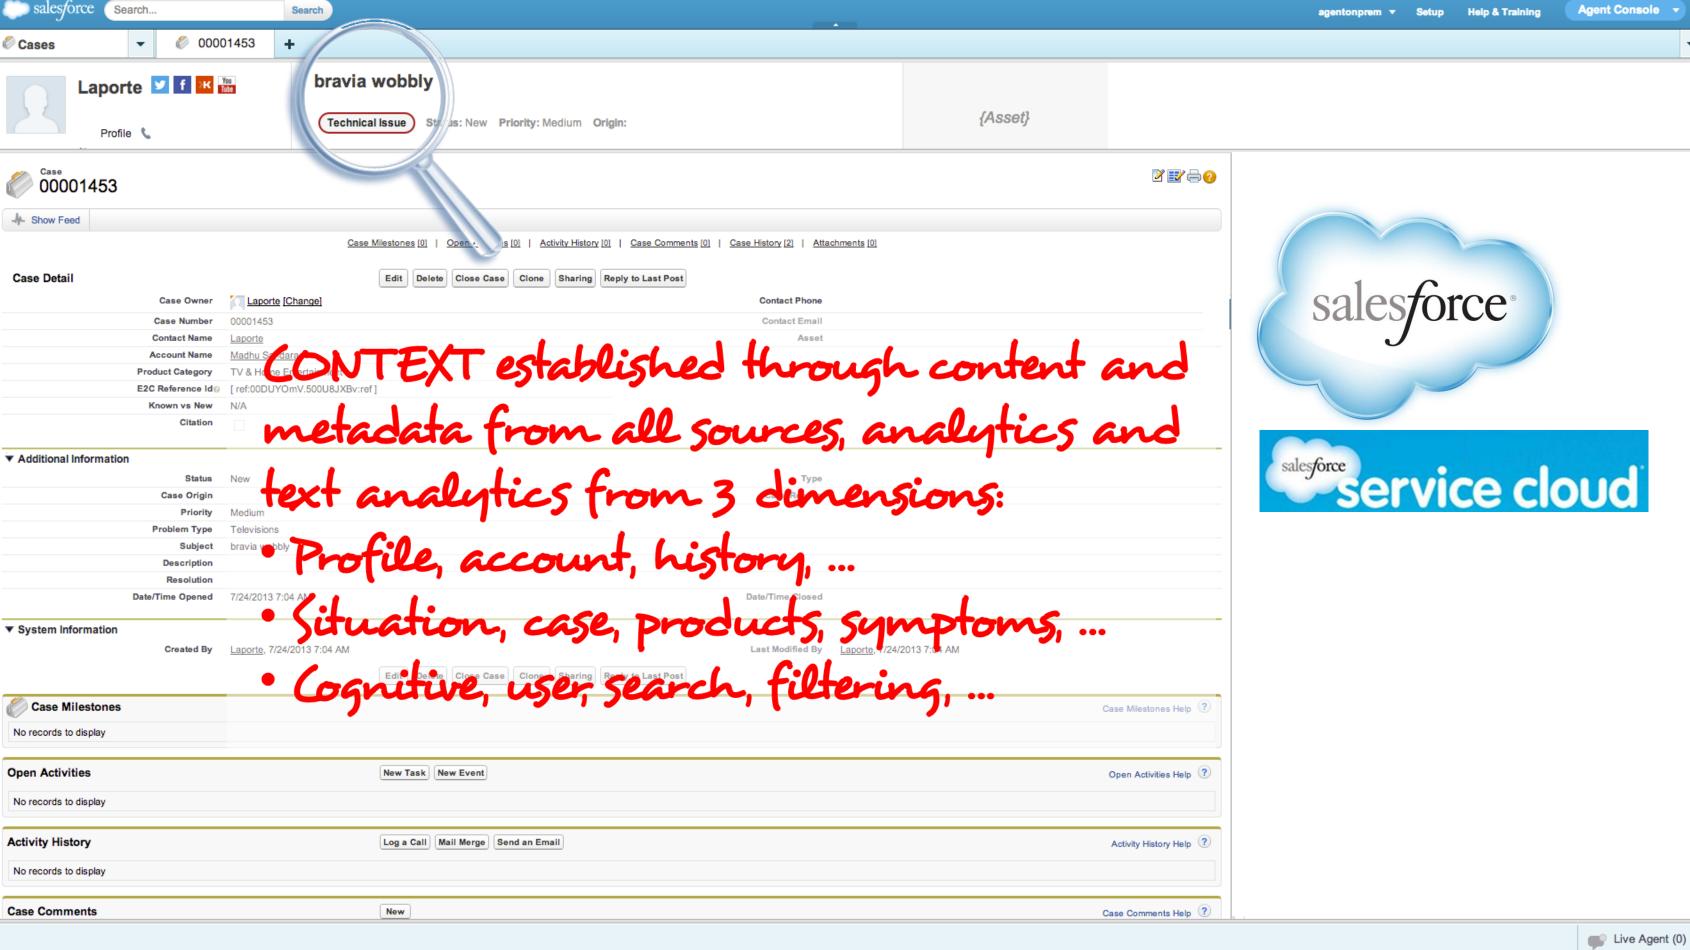

Coveo **search and relevance technology** harnesses all information sources and recommends the most relevant knowledge and experts, in the context of the user and his or her work.

### Content

Content, Knowledge, Big data everywhere

## RELEXANCE RELEXANCE

Relevant content &

Relevant content & knowledge for the user.

Content into context<sup>™</sup>