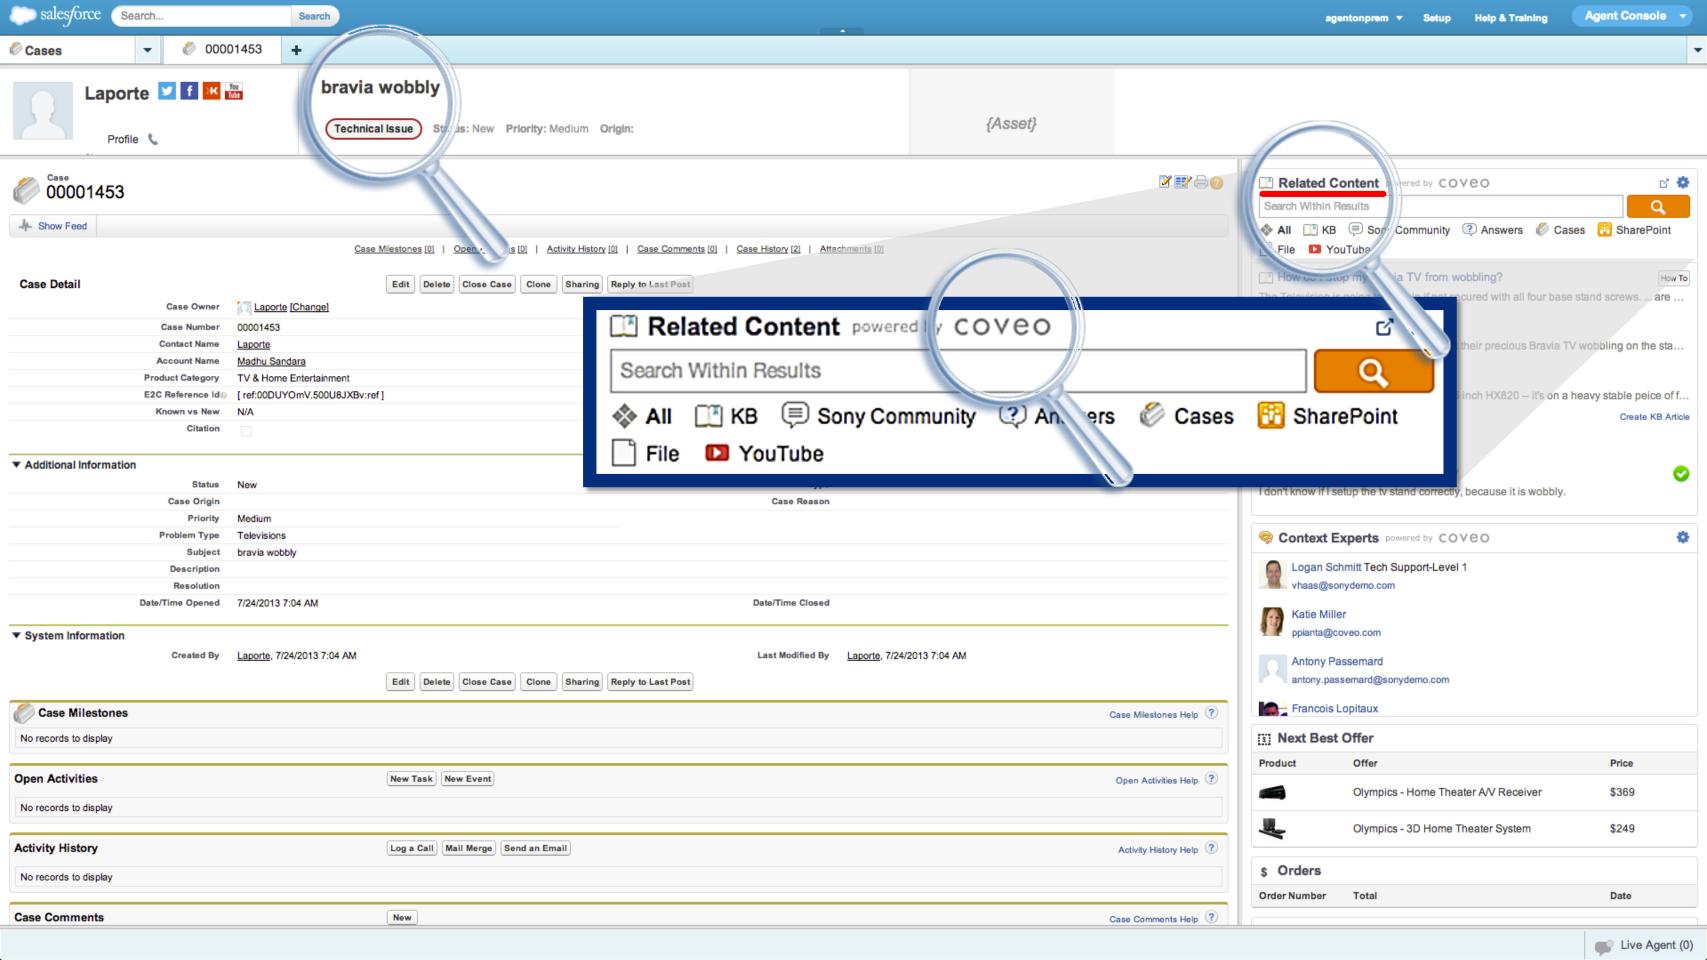

### Example: Coveo platform integrated within Salesforce.com

Example: Coveo platform integrated within Salesforce.com

Katie Miller 💟 🖫 🚟 💌

How do I setup the stand for my HX720 3D TV?

Mary Parker ▼ Help & Training

54.6" LED HX729 Internet TV

ed by COVEO

Nitro 
Live Agent (0

reach
people
through the
traces
they leave in the
content