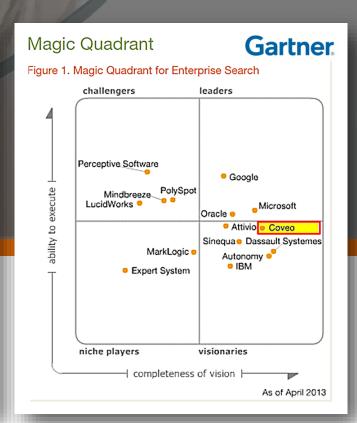

## Search & Relevance platform & applications

700 installations

50 partners globally

1 technology platform























## We make companies more relevant to their customers



## We make agents more relevant to customer issues



# We make websites and communities more relevant to visitors Search and Relevance technology



## We make employees more relevant to your business



Do you have content, knowledge, and big data everywhere?

Can you always predict user's needs, knowledge, questions and where the answers will come from?

Are your **users** and customers demanding **more relevance?** 

rel-e-Vance

Pertinence to the matter at hand.

Relevance is a term used to describe how pertinent, connected, or applicable some information is to a given manner.





Coveo **search and relevance technology** harnesses all information sources and recommends the most relevant knowledge and experts, in the co