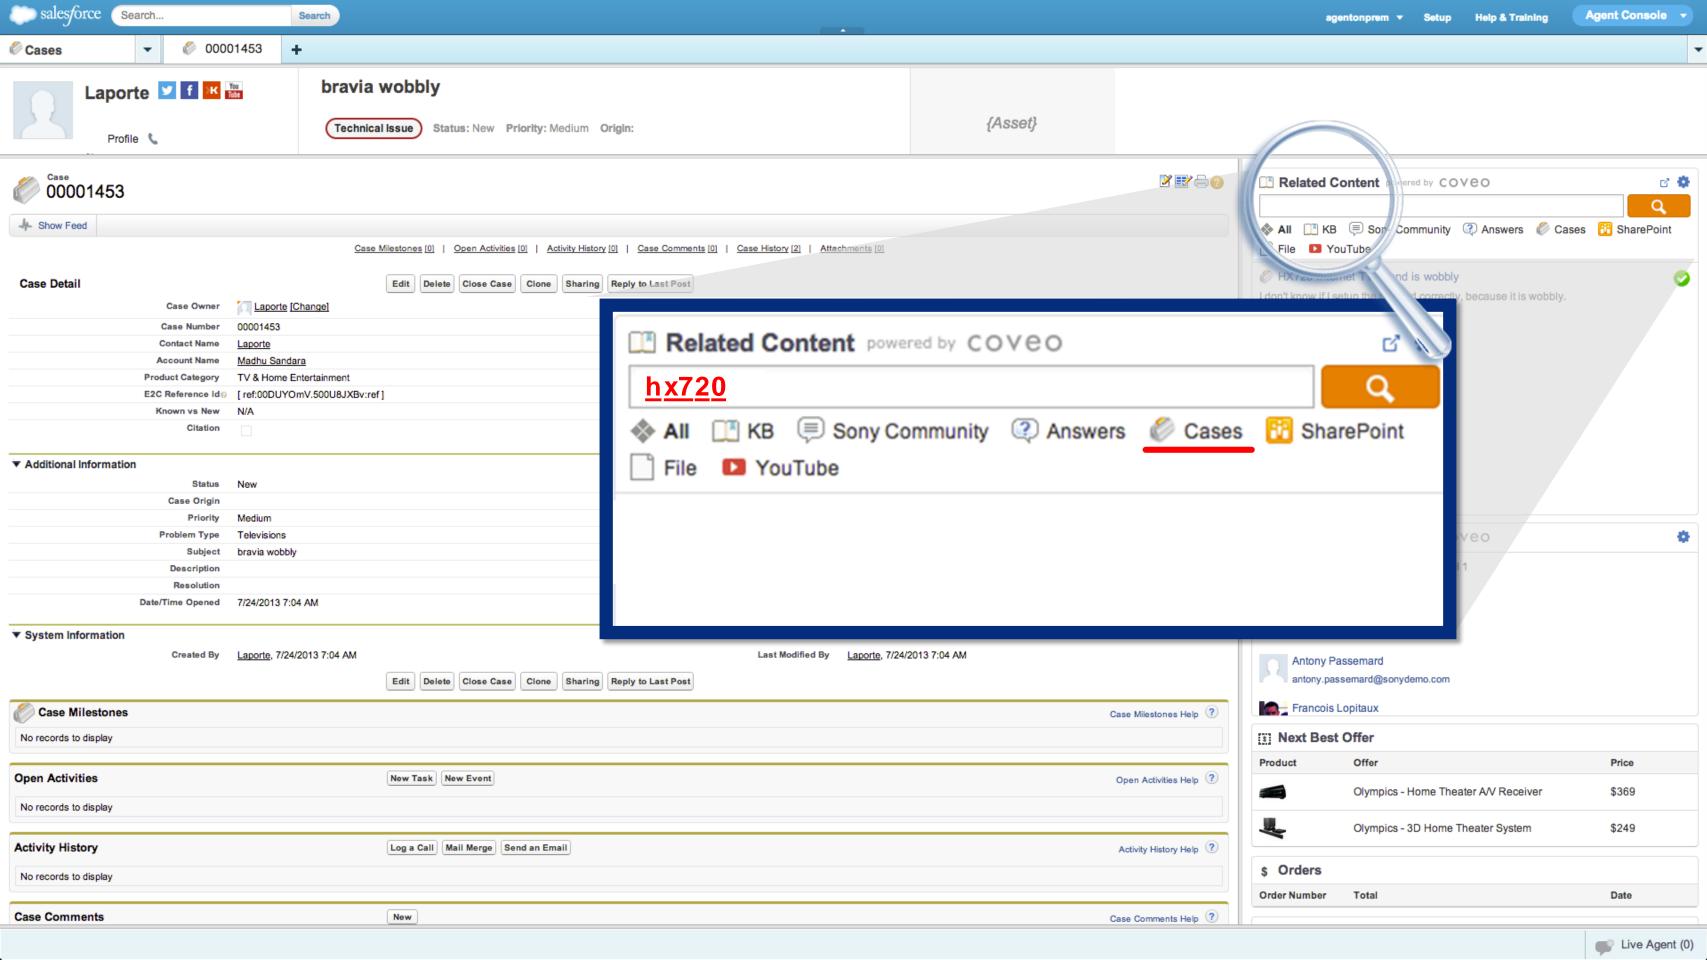

### Example: Coveo platform integrated within Salesforce.com

Example: Coveo platform integrated within Salesforce.com

Katie Miller 💟 🖫 🚟 💌

How do I setup the stand for my HX720 3D TV?

Mary Parker ▼ Help & Training