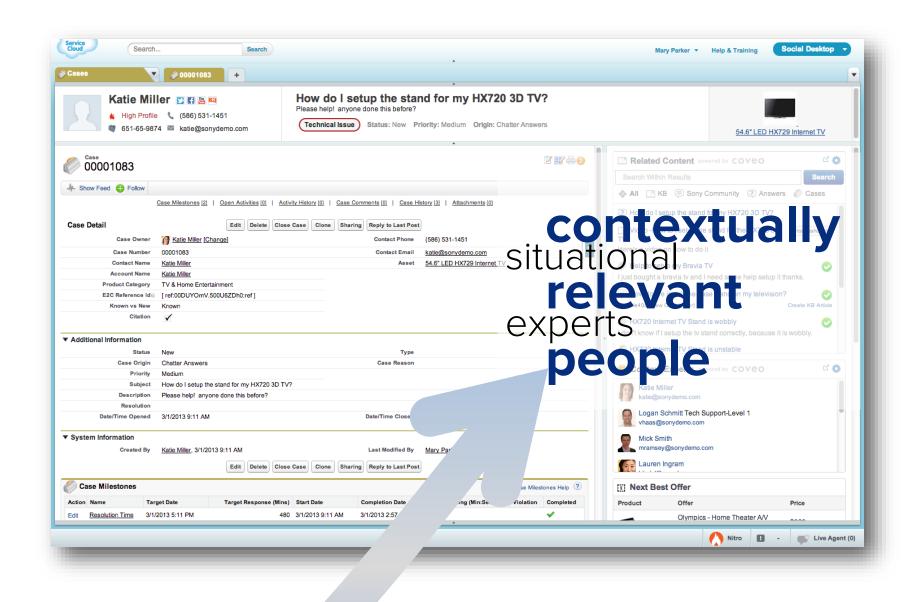

### Example: Coveo platform integrated within Salesforce.com

Example: Coveo platform integrated within Salesforce.com

Katie Miller 💟 🖫 🚟 💌

How do I setup the stand for my HX720 3D TV?

Mary Parker ▼ Help & Training

54.6" LED HX729 Internet TV

ed by COVEO

Nitro 
Live Agent (0

reach
people
through the
traces
they leave in the
content