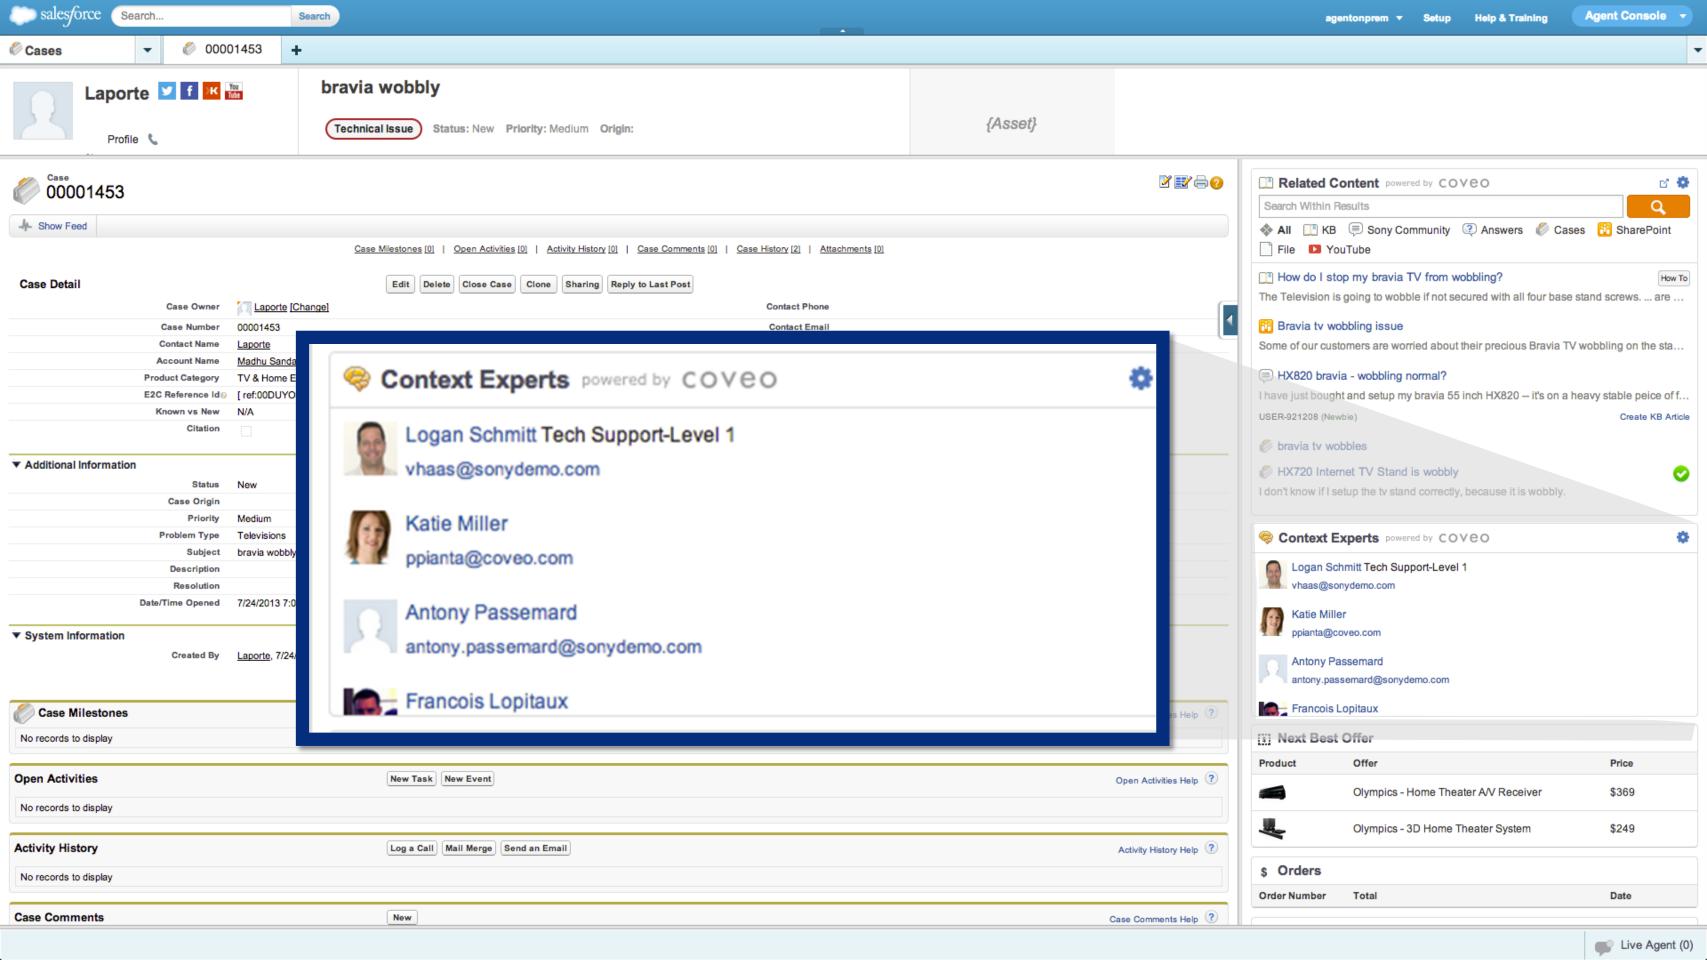

### Example: Coveo platform integrated within Salesforce.com

Example: Coveo platform integrated within Salesforce.com

Katie Miller 💟 🖫 🚟 💌

How do I setup the stand for my HX720 3D TV?

Mary Parker ▼ Help & Training

54.6" LED HX729 Internet TV

ed by COVEO

Nitro 
Live Agent (0

reach
people
through the
traces
they leave in the
content