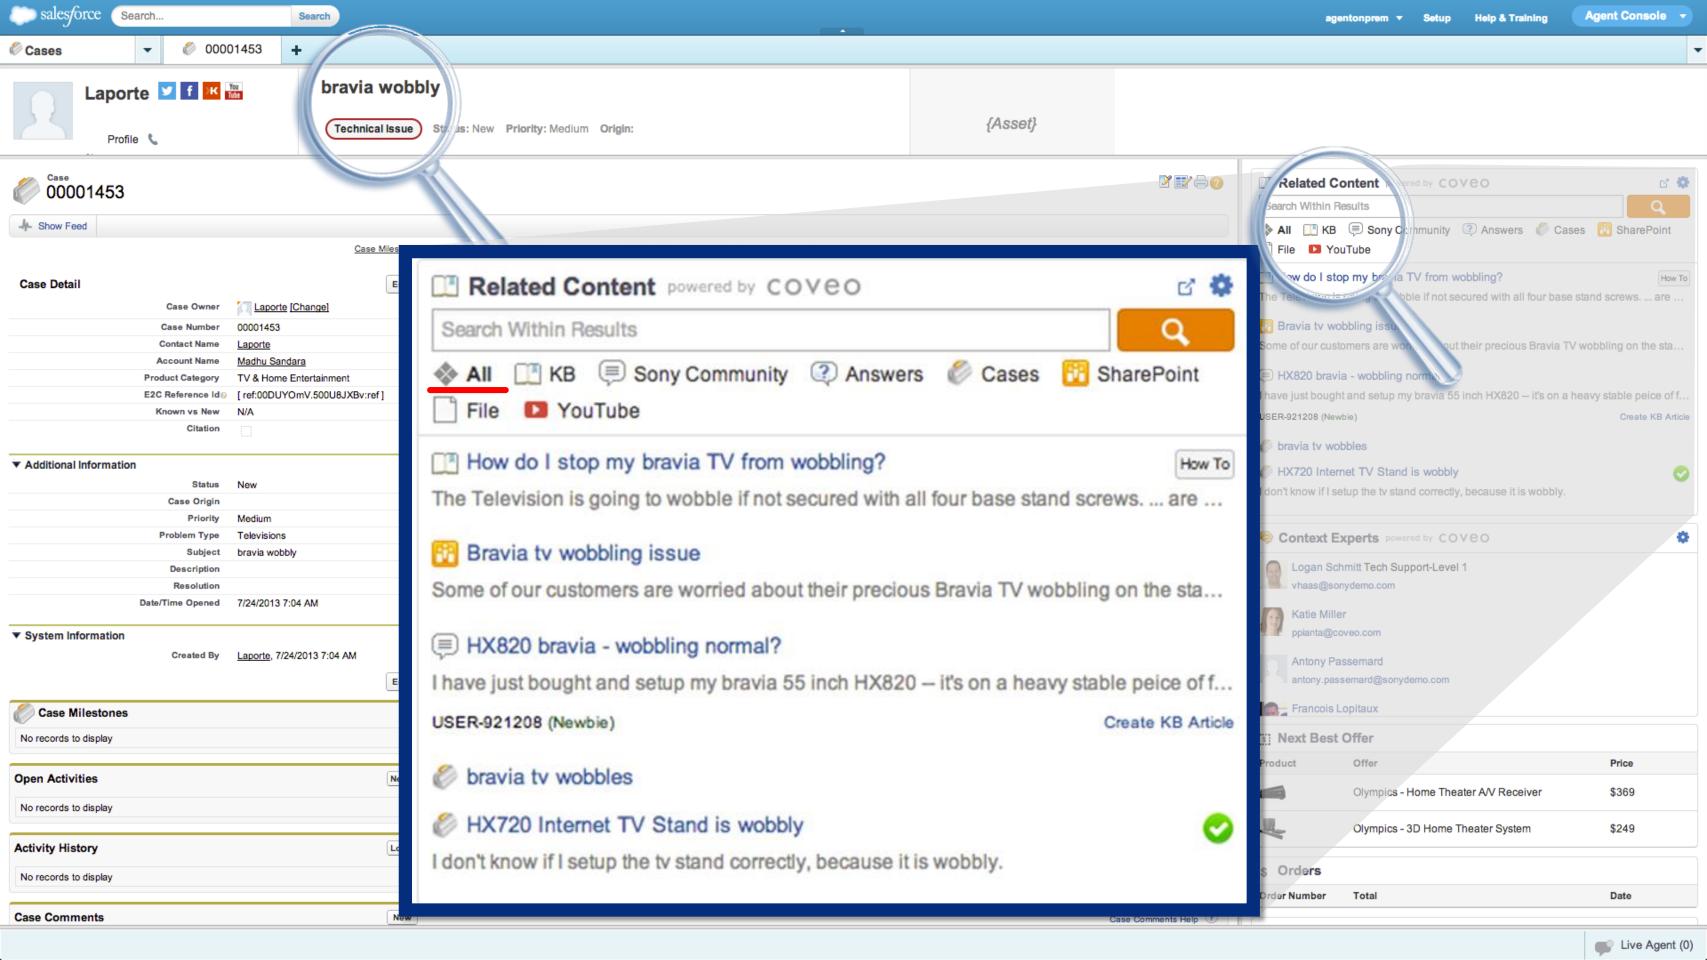

### Example: Coveo platform integrated within Salesforce.com

Example: Coveo platform integrated within Salesforce.com

Katie Miller 💟 🖫 🚟 💌

How do I setup the stand for my HX720 3D TV?

Mary Parker ▼ Help & Training

54.6" LED HX729 Internet TV

ed by COVEO

Nitro 
Live Agent (0

reach
people
through the
traces
they leave in the
content