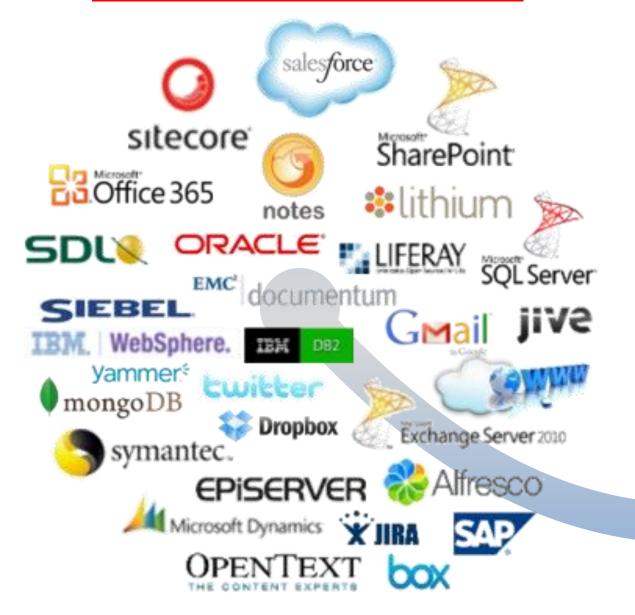

Coveo **search and relevance technology** harnesses all information sources and recommends the most relevant knowledge and experts, in the context of the user and his or her work.

### Content

Content, Knowledge, Big data everywhere