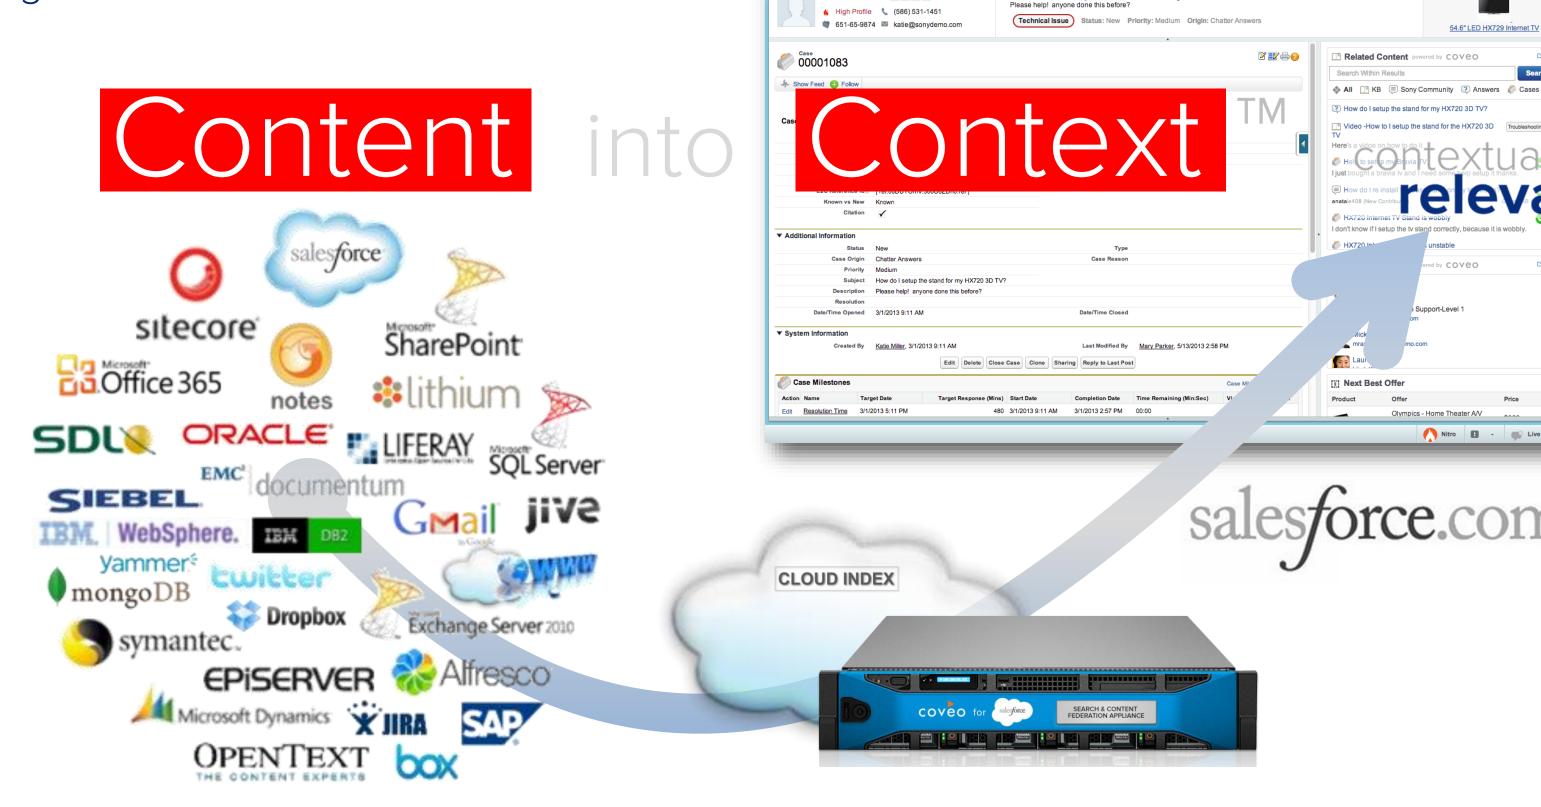

### Crawl content sources using **SECURE CONNECTORS** Unify & enrich content in the **UNIFIED INDEX** Connect **Federate** SEARCH

## RELEXANCE RELEASED

Contextualize

**Engage** 

Tune & configure relevance of content & people with our RELEVANCE ENGINE

Search, interact & view recommended content & experts using INSIGHT CONSOLES

Relevant content & knowledge for the user.

Content into context™

## Content into Context TM