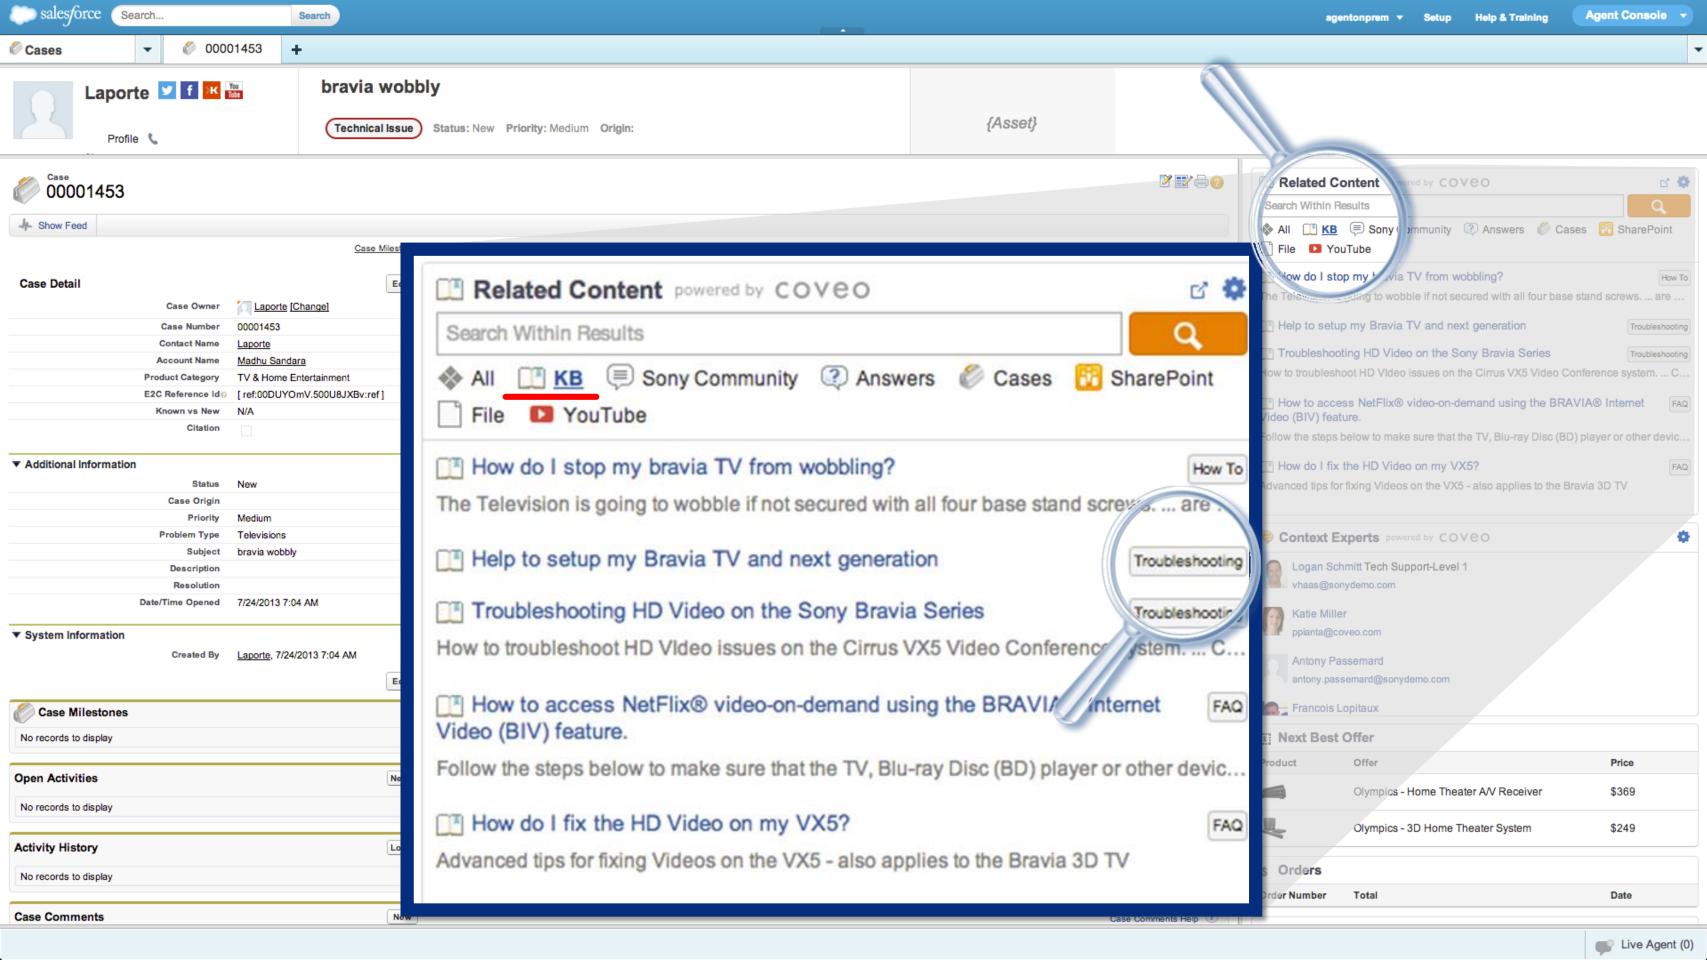

### Example: Coveo platform integrated within Salesforce.com

Example: Coveo platform integrated within Salesforce.com

Katie Miller 💟 🖫 🚟 💌

How do I setup the stand for my HX720 3D TV?

Mary Parker ▼ Help & Training