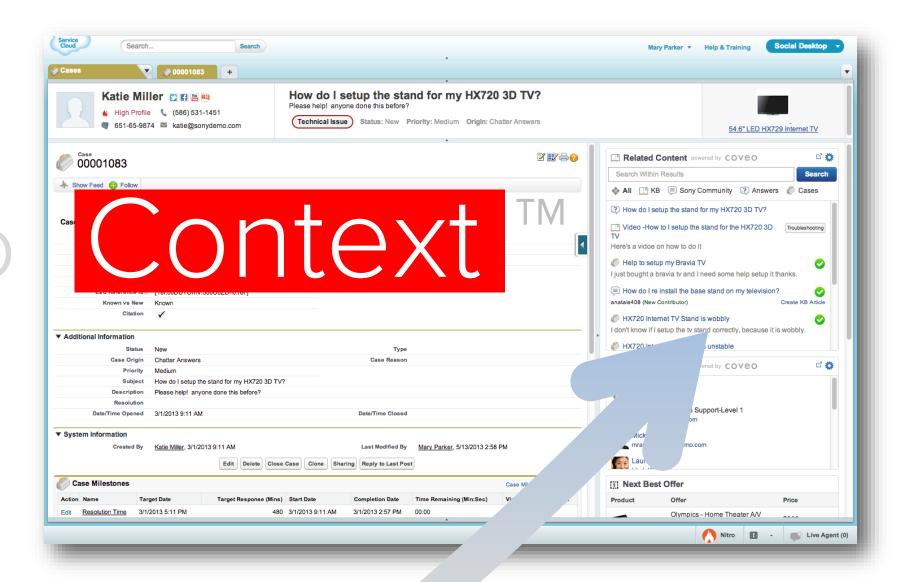

### Example: Coveo platform integrated within Salesforce.com

Example: Coveo platform integrated within Salesforce.com

Katie Miller 💟 🖫 🚟 💌

How do I setup the stand for my HX720 3D TV?

Mary Parker ▼ Help & Training

54.6" LED HX729 Internet TV

ed by COVEO

Nitro 
Live Agent (0

reach
people
through the
traces
they leave in the
content