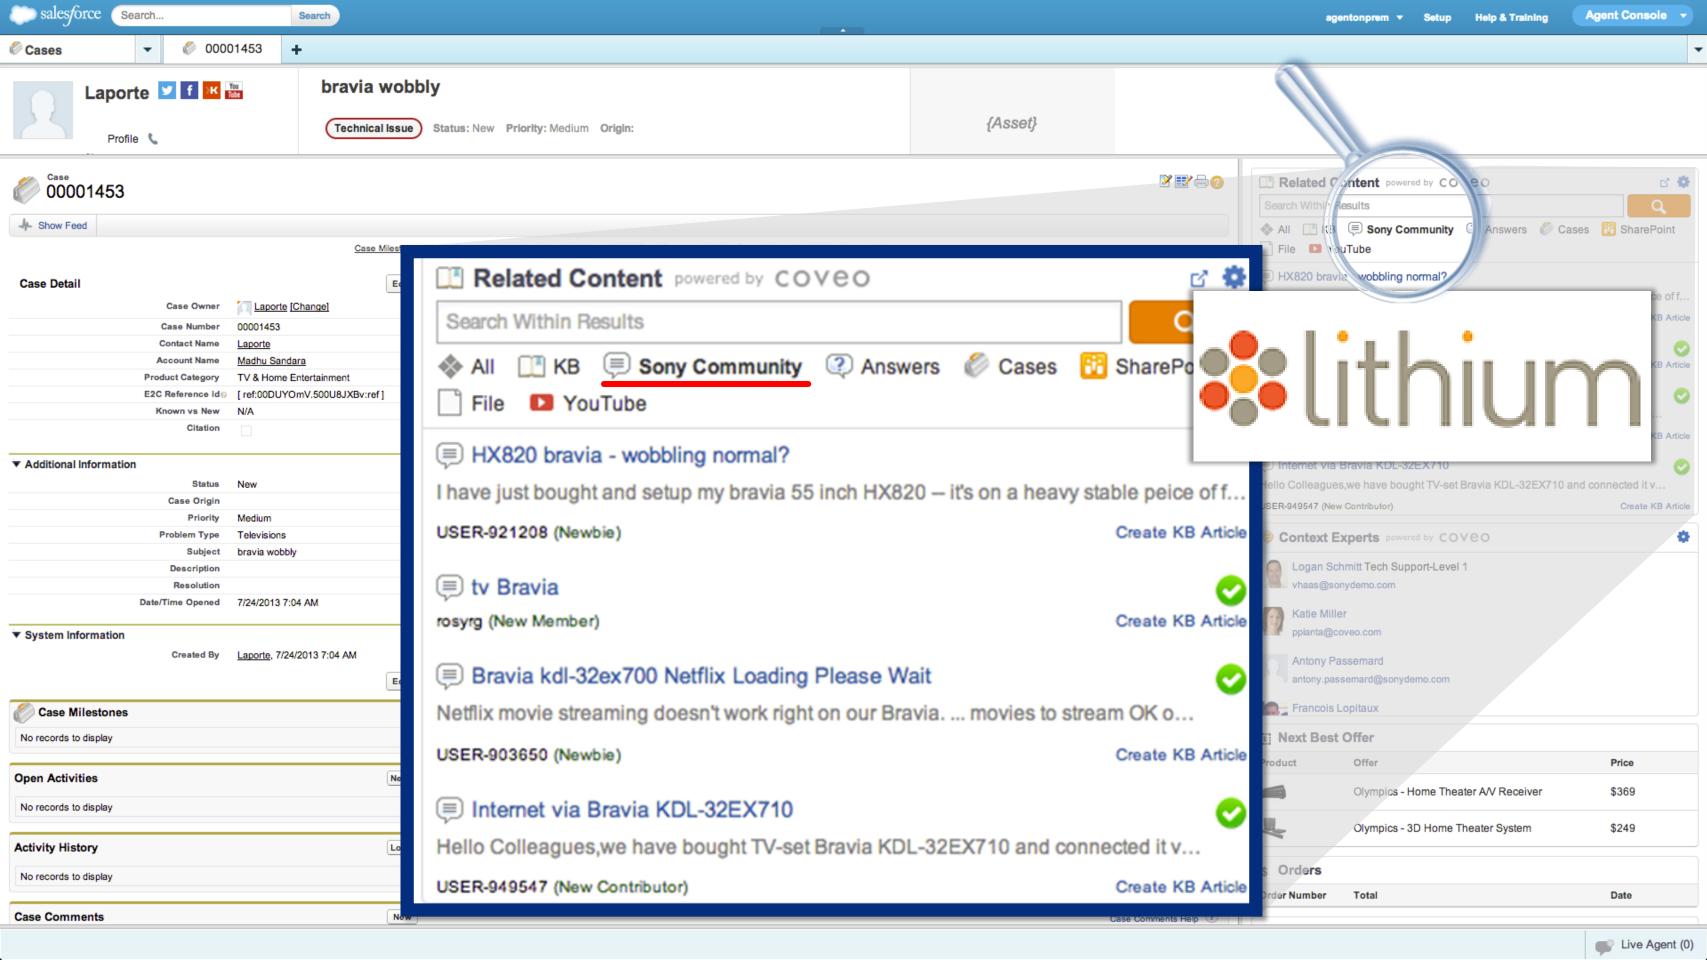

### Example: Coveo platform integrated within Salesforce.com

Example: Coveo platform integrated within Salesforce.com

Katie Miller 💟 🖫 🚟 💌

How do I setup the stand for my HX720 3D TV?

Mary Parker ▼ Help & Training

54.6" LED HX729 Internet TV

ed by COVEO

Nitro 
Live Agent (0

reach
people
through the
traces
they leave in the
content