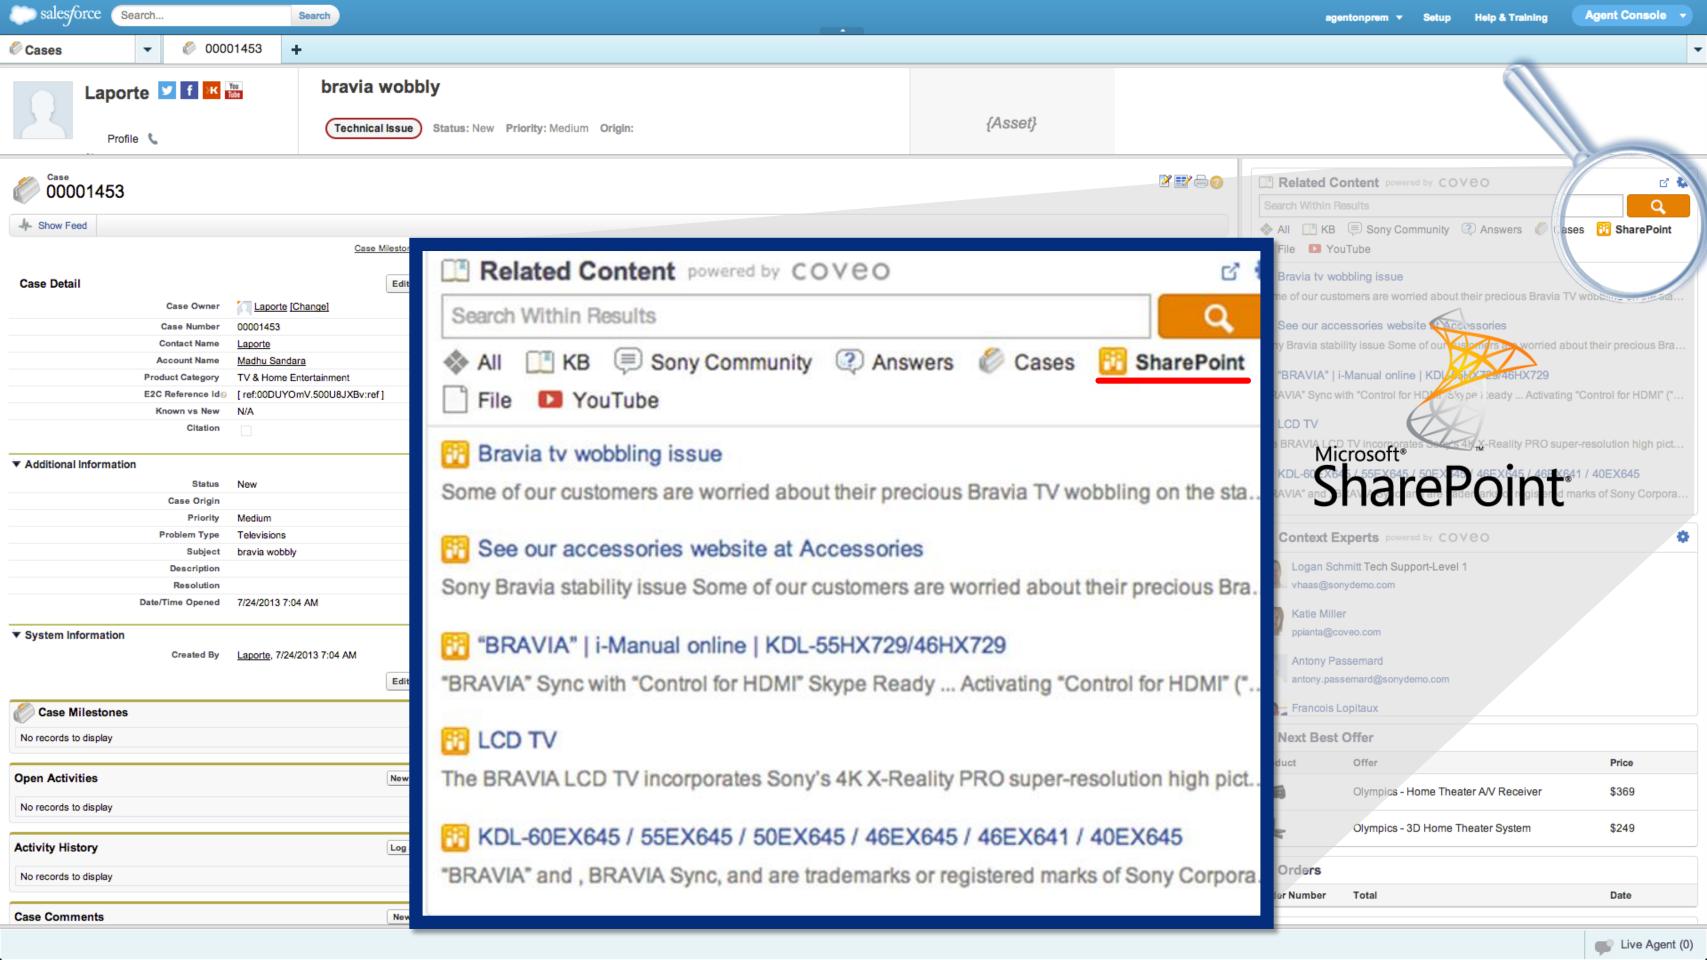

### Example: Coveo platform integrated within Salesforce.com

Example: Coveo platform integrated within Salesforce.com

Katie Miller 💟 🖫 🚟 💌

How do I setup the stand for my HX720 3D TV?

Mary Parker ▼ Help & Training